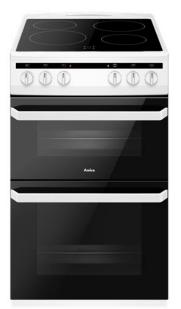

# AFC5100WH 50cm freestanding electric twin cavity with ceramic hob

## **Oven features**

- Number of cavities: 2
- Oven fuel type: Electric
- · Easy clean enamel interior
- Removable doors: Removable top oven door only

#### Hob features

- Number of power levels: 6
- · Easy clean surface
- · Ceramic shatterproof safety glass
- Hob type: Cermaic
- Number of zones: 4
- Residual heat indicators
- Temperature limiter

### Hob specification

- Front left : 180mm: 1.7kW
- Front right: 145mm: 1.2kW
- Rear left : 145mm: 1.2kW
- Rear right: 180mm: 1.7kW

# Second oven features

- Number of functions: 0
- Door features
  - Double glazed
  - Removable inner door glass for easy cleaning
  - Removable door

#### Lighting

- Number of lights: 2
- Cavity light power: 25

**Technical specification** 

- Main oven net capacity: 64
- Second oven net capacity: 41
- Rated electrical power: 9.8kW
- Power supply: 45A

Energy efficiency ratingEnergy rating: A/A

- Accessories
- Flat oven shelves: 1
- Grill pan with grid: 1